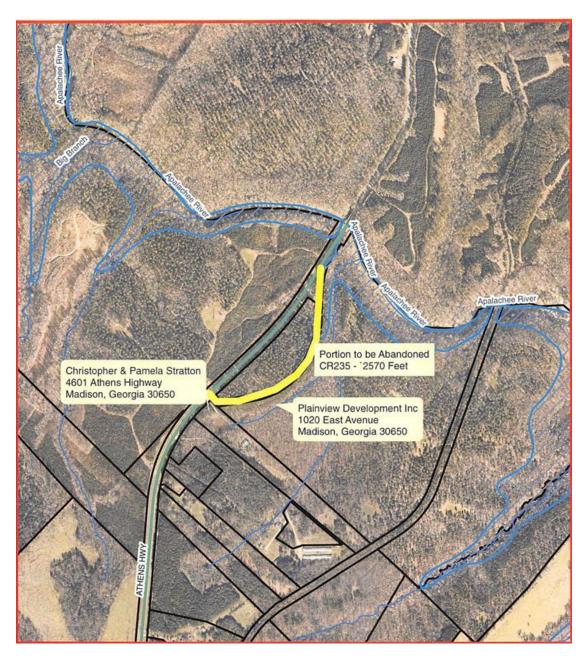

#### ABANDONMENT OF COUNTY ROAD 235

Planning Director, Chuck Jarrell presented a road abandonment request for CR 235. Mark Giles from Georgia Department of Transportation is requesting the county to formally abandon CR 235, Approximately 2,570 feet in length. CR 235 is a loop road on Athens Highway near the Apalachee River. The road has been closed for several years but was never formally abandoned.

The subject road only affects two property owners. Most, if not all, of the road is contained on property owned by Plainview Development, LLC. The Stratton's utilize one end of the road as part of their driveway.

\*\*See map on following page from agenda packet\*\*

Chairman von Hanstein open the floor for public comment: No one spoke in favor or opposition.

**MOTION** by Commissioner Harris, Seconded by Commissioner Riden to approve the request to abandon County Road 235 as presented. Unanimously Approved.