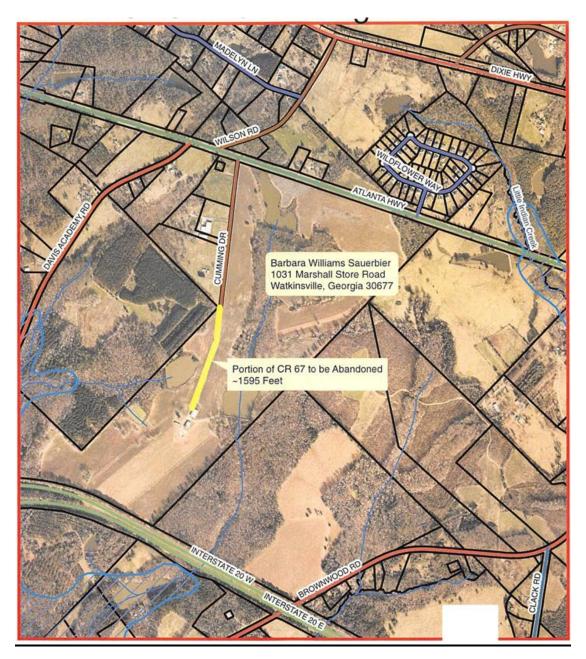

## ABANDONMENT OF A PORTION OF COUNTY ROAD 67, CUMMING DRIVE

Planning Director, Chuck Jarrell presented a road abandonment request on Cumming Drive, which is a dirt road located off Atlanta Highway.

Morgan County received a request to abandon approximately 1,595 feet of CR67, Cumming Drive. Barbara Williams Sauerbier requested that the County formerly abandon the portion of Cumming Drive that proceeds into her property. She has had issues with people trespassing on her property and would like to install a gate across the road at her property boundary.

This request will not impact any other properties that adjoin Cumming Drive.

\*\*See map on following page from agenda packet\*\*

Chairman von Hanstein open the floor for public comment: Adam Cumming spoke in opposition.

No one spoke in favor.

**MOTION** by Commissioner Ainslie, Seconded by Commissioner Harris to approve the request to abandon approximately 1,595 feet of County Road 67, Cumming Drive as presented. Unanimously Approved.